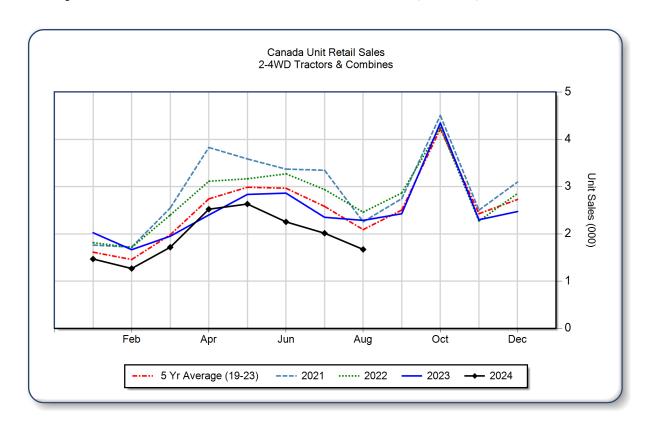

## AEM Canada Ag Tractor and Combine Report August 2024

Copyright, AEM. All rights reserved. If data is referenced, please acknowledge AEM as the source.

|                                | August |       |       | YTD - August |        |       | Beginning<br>Inventory |
|--------------------------------|--------|-------|-------|--------------|--------|-------|------------------------|
|                                | 2024   | 2023  | %Chg  | 2024         | 2023   | %Chg  | Aug 2024               |
| <b>2WD Farm Tractors</b>       |        |       |       |              |        |       |                        |
| < 40 HP                        | 947    | 1,389 | -31.8 | 8,791        | 10,654 | -17.5 | 10,325                 |
| 40 < 100 HP                    | 300    | 408   | -26.5 | 2,605        | 3,522  | -26.0 | 4,792                  |
| 100+ HP                        | 243    | 257   | -5.4  | 2,233        | 2,380  | -6.2  | 2,601                  |
| <b>Total 2WD Farm Tractors</b> | 1,490  | 2,054 | -27.5 | 13,629       | 16,556 | -17.7 | 17,718                 |
| <b>4WD Farm Tractors</b>       | 66     | 51    | 29.4  | 665          | 563    | 18.1  | 167                    |
| <b>Total Farm Tractors</b>     | 1,556  | 2,105 | -26.1 | 14,294       | 17,119 | -16.5 | 17,885                 |
| Self-Prop Combines             | 115    | 181   | -36.5 | 1,251        | 1,256  | -0.4  | 471                    |